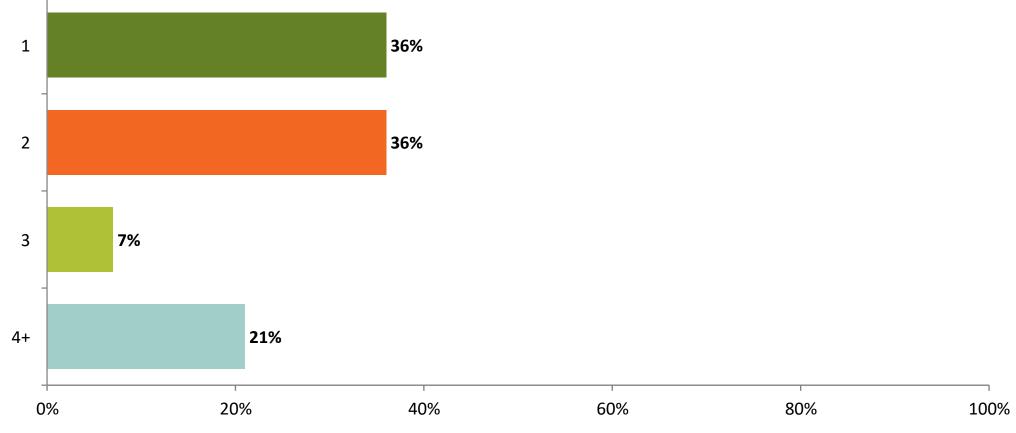

# **Madison Neighborhood Park - Site Improvements**

Results and Analysis

# How far do you live from Madison Avenue Park?

20%



40%

60%

80%



100%

0%

### What type of transportation do you use most often to get to Madison Avenue Park?





# How often do you visit Madison Avenue Park?





Rank the following features at Madison Avenue Park, with Number 1 being the feature you use the most, and Number 4 being the feature you use the least.





### Help BREC select a color scheme for the new playground. Please select your favorite.





## How would you like the court to be improved? (Pick one)





# **Zip Code:**





# How old are you?





# Do you live with school aged children?





# How many school aged children are in the home?







#### Please select age ranges for all school aged children in the home. (Choose all that apply)







# Race/Ethnicity: (Choose all that apply)





# What is the approximate total income for the household?

(N = 18)





#### **Other Input**

Please let us know any additional comments, suggestions or feedback you have for park improvements.





#### **Other Input**

Please let us know any additional comments, suggestions or feedback you have for park improvements.

| Response No. | Answer text                                                                         |
|--------------|-------------------------------------------------------------------------------------|
| 1            | Playground needs shade                                                              |
| 2