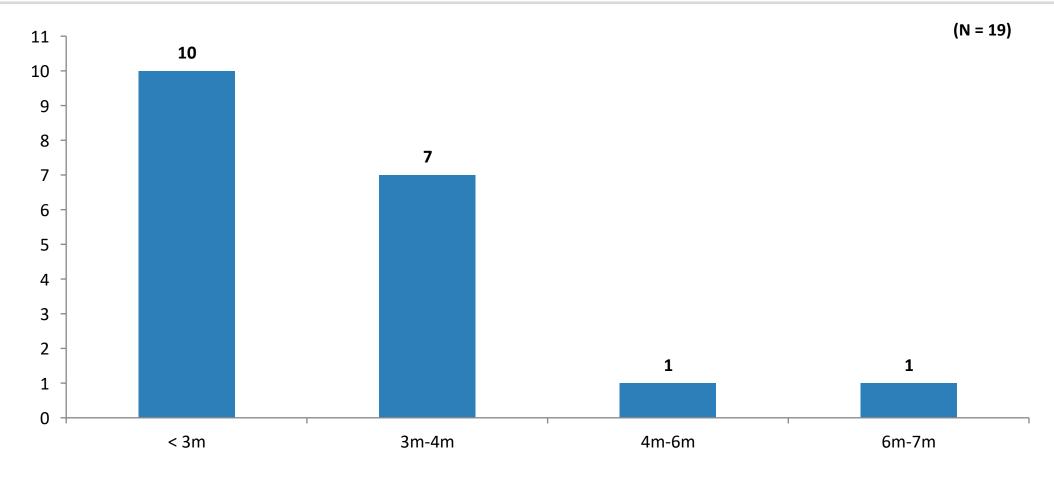

# Time to complete the survey

# Time to complete the survey (Continued)

| Field                 | Min    | Max    | Mean   | Standard Deviation | Responses | Sum     |
|-----------------------|--------|--------|--------|--------------------|-----------|---------|
| Duration (in seconds) | 126.00 | 403.00 | 193.68 | 68.70              | 19        | 3680.00 |