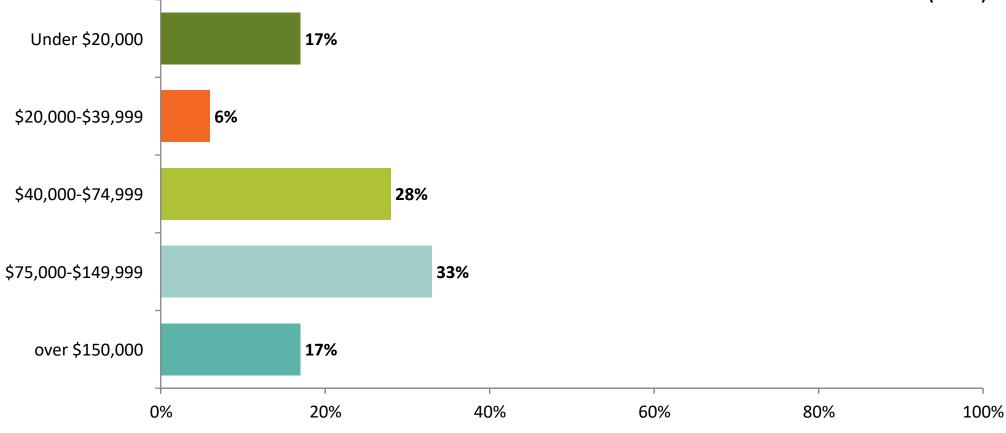

portation do you use most often to get to Madison Avenue Park?





# How often do you visit Madison Avenue Park?





Rank the following features at Madison Avenue Park, with Number 1 being the feature you use the most, and Number 4 being the feature you use the least.





### Help BREC select a color scheme for the new playground. Please select your favorite.





## How would you like the court to be improved? (Pick one)





# **Zip Code:**





# How old are you?





# Do you live with school aged children?





# How many school aged children are in the home?







#### Please select age ranges for all school aged children in the home. (Choose all that apply)







# Race/Ethnicity: (Choose all that apply)





# What is the approximate total income for the household?

(N = 18)





#### **Other Input**

Please let us know any additional comments, suggestions or feedback you have for park improvements.





#### **Other Input**

Please let us know any additional comments, suggestions or feedback you have for park improvements.

| Response No. | Answer text                                                                         |
|--------------|-------------------------------------------------------------------------------------|
| 1            | Playground needs shade                                                              |
| 2            | SHADE COVER ON PLAYGROUND                                                           |
| 5            | Splash pads                                                                         |
| 10           | Shade/Trees