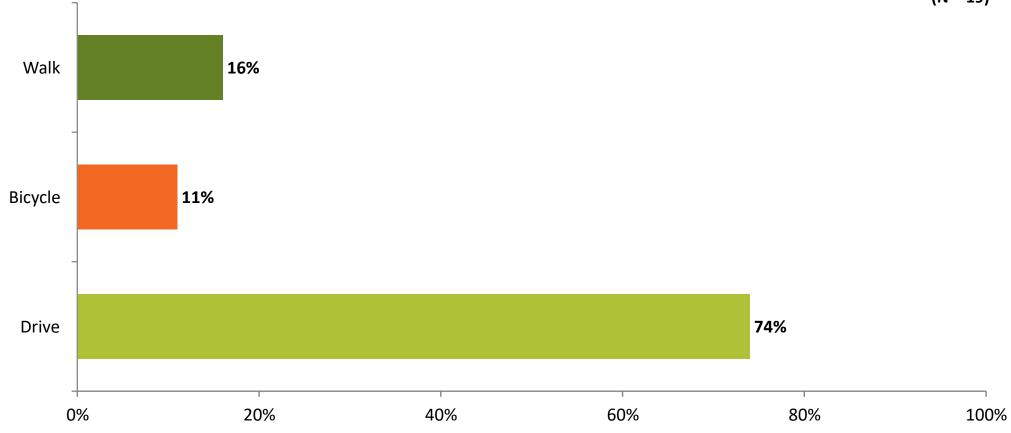

### What type of transportation do you use most often to get to Madison Avenue Park?