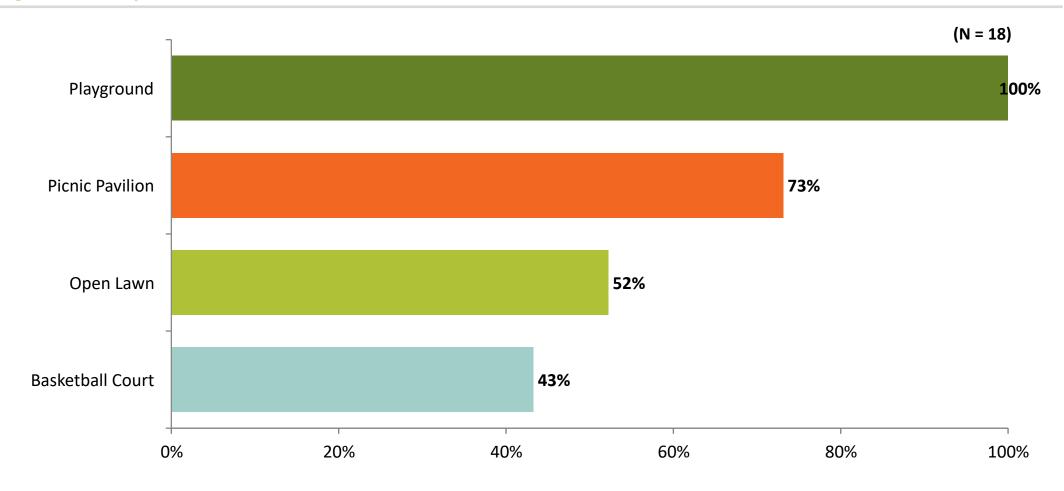

# How often do you visit Madison Avenue Park?

Rank the following features at Madison Avenue Park, with Number 1 being the feature you use the most, and Number 4 being the feature you use the least.