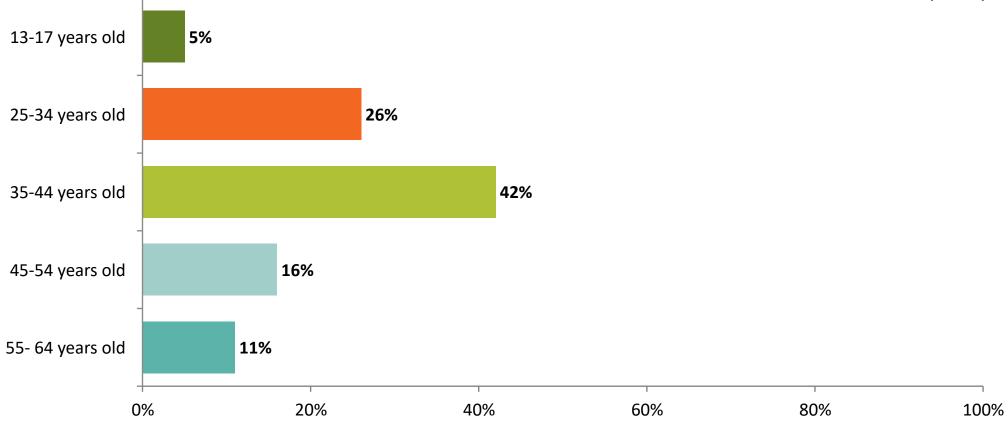

# **Madison Neighborhood Park - Site Improvements**

Results and Analysis

# How far do you live from Madison Avenue Park?

20%



40%

60%

80%



100%

0%

### What type of transportation do you use most often to get to Madison Avenue Park?





# How often do you visit Madison Avenue Park?





Rank the following features at Madison Avenue Park, with Number 1 being the feature you use the most, and Number 4 being the feature you use the least.





### Help BREC select a color scheme for the new playground. Please select your favorite.





## How would you like the court to be improved? (Pick one)





# **Zip Code:**





# How old are you?





# Do you live with school aged children?





# How many school aged children are in the home?







#### Please select age ranges for all school aged children in the home. (Choose all that apply)







# Race/Ethnicity: (Choose all that apply)





# What is the approximate total income for the household?

(N = 18)





#### **Other Input**

Please let us know any additional comments, suggestions or feedback you have for park improvements.





#### **Other Input**

Please let us know any additional comments, suggestions or feedback you have for park improvements.

| Response No. | Answer text                                                                         |
|--------------|-------------------------------------------------------------------------------------|
| 1