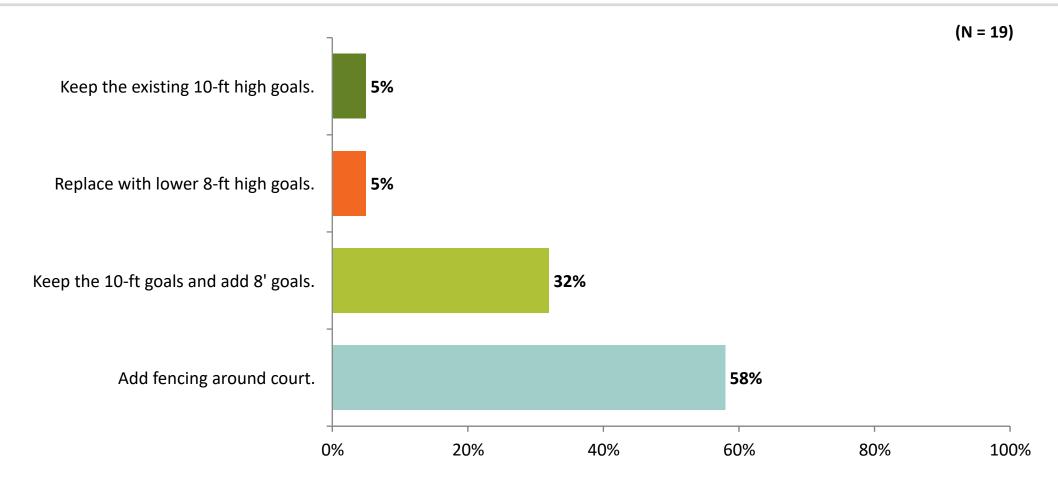

# **Madison Neighborhood Park - Site Improvements**

Results and Analysis

# How far do you live from Madison Avenue Park?

20%



40%

60%

80%



100%

0%

### What type of transportation do you use most often to get to Madison Avenue Park?





# How often do you visit Madison Avenue Park?





Rank the following features at Madison Avenue Park, with Number 1 being the feature you use the most, and Number 4 being the feature you use the least.





### Help BREC select a color scheme for the new playground. Please select your favorite.





## How would you like the court to be improved? (Pick one)





# **Zip Code:**





# How old are you?





# Do you live with school aged children?





# How many school aged children are in the home?







#### Please select age ranges for all school aged children in the home. (Choose all that apply)







# Race/Ethnicity: (Choose all that apply)





# What is the approximate total income for the household?

(N = 18)





#### **Other Input**

Please let us know any additional comments, suggestions or feedback you have for park improvements.





#### **Other Input**

Please let us know any additional comments, suggestions or feedback you have for park improvements.

| Response No. | Answer text                                                                         |
|--------------|---------------------------------------------------------