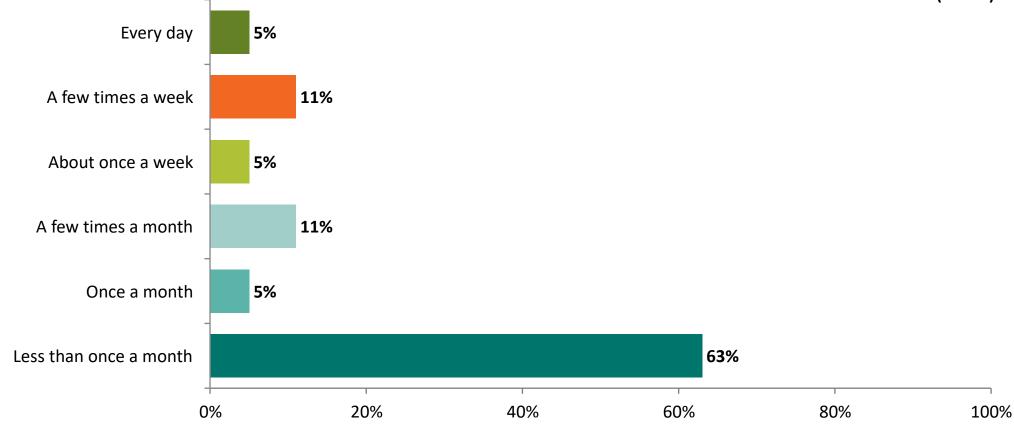

# How often do you visit Madison Avenue Park?

Rank the following features at Madison Avenue Park, with Number 1 being the feature you use the most, and Number 4 being the feature you use the least.