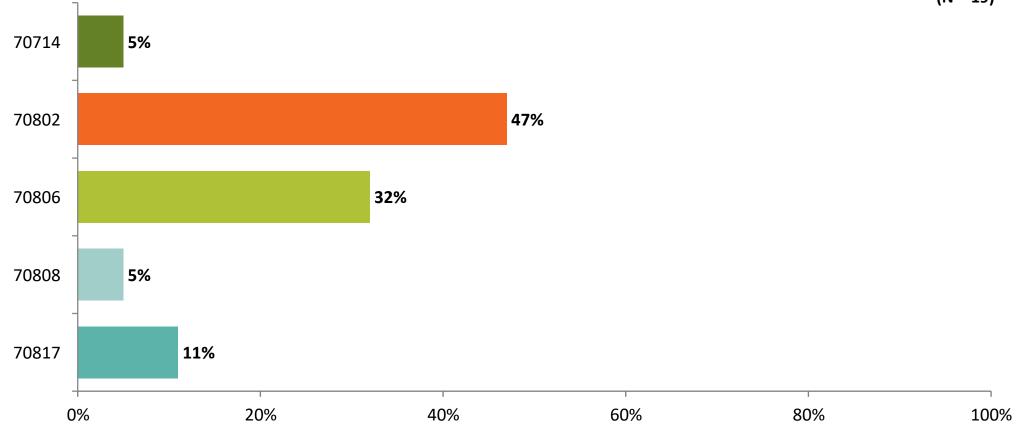

# **Madison Neighborhood Park - Site Improvements**

Results and Analysis

# How far do you live from Madison Avenue Park?

20%



40%

60%

80%



100%

0%

### What type of transportation do you use most often to get to Madison Avenue Park?





# How often do you visit Madison Avenue Park?





Rank the following features at Madison Avenue Park, with Number 1 being the feature you use the most, and Number 4 being the feature you use the least.





### Help BREC select a color scheme for the new playground. Please select your favorite.





## How would you like the court to be improved? (Pick one)





# **Zip Code:**





# How old are you?





# Do you live with school aged children?





# How many school aged children are in the home?







#### Please select age ranges for all school aged children in the home. (Choose all that apply)







# Race/Ethnicity: (Choose all that apply)





# What is the approximate total income for the household?

(N = 18)





#### **Other Input**

Please let us know any additional comments, suggestions or feedback you have for park improvements.





#### **Other Input**

Please let us know any additional comments, suggestions or feedback you have for park improvements.

| Response No. | Answer text                                                                         |
|--------------|------------------------------------------------------------------------------