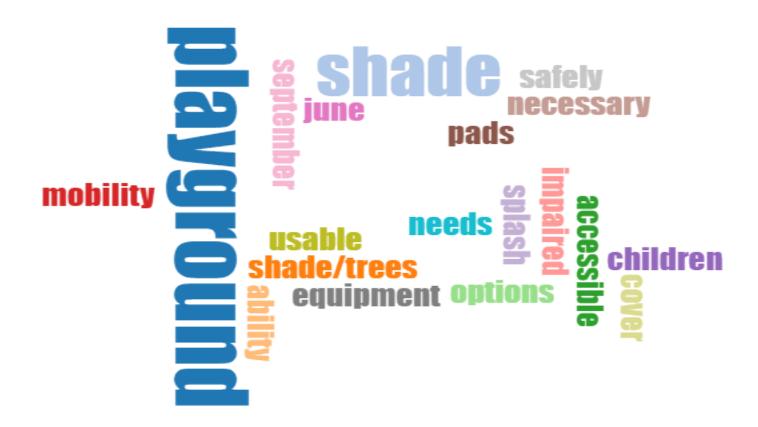

#### **Other Input**

Please let us know any additional comments, suggestions or feedback you have for park improvements.

#### **Other Input**

Please let us know any additional comments, suggestions or feedback you have for park improvements.

| Response No. | Answer text                                                                         |
|--------------|-------------------------------------------------------------------------------------|
| 1            | Playground needs shade                                                              |
| 2            | SHADE COVER ON PLAYGROUND                                                           |
| 5            | Splash pads                                                                         |
| 10           | Shade/Trees                                                                         |
| 13           | all-ability playground with accessible options for mobility impaired children       |
| 17           | Shade is necessary from June-September for playground equipment to be safely usable |