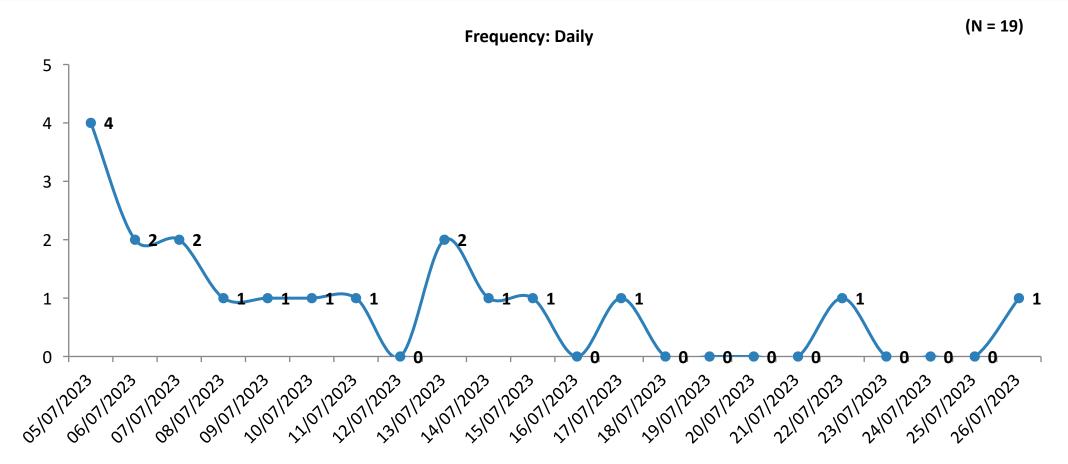

|
| 13           | all-ability playground with accessible options for mobility impaired children       |
| 17           | Shade is necessary from June-September for playground equipment to be safely usable |



# Time to complete the survey





# Time to complete the survey (Continued)

| Field                 | Min    | Max    | Mean   | Standard Deviation | Responses | Sum     |
|-----------------------|--------|--------|--------|--------------------|-----------|---------|
| Duration (in seconds) | 126.00 | 403.00 | 193.68 | 68.70              | 19        | 3680.00 |

# Language in which survey was completed





# Channel by which participant accessed the survey



# Response rate for the survey

(N = 19)Participated Not Participated



## Participation trend over time