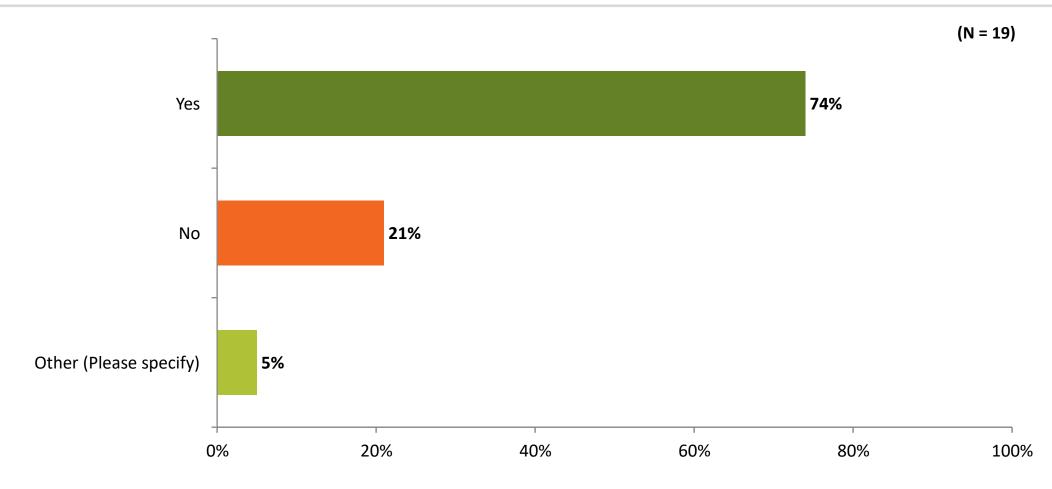

# **Madison Neighborhood Park - Site Improvements**

Results and Analysis

# How far do you live from Madison Avenue Park?

20%



40%

60%

80%



100%

0%

### What type of transportation do you use most often to get to Madison Avenue Park?





# How often do you visit Madison Avenue Park?





Rank the following features at Madison Avenue Park, with Number 1 being the feature you use the most, and Number 4 being the feature you use the least.





### Help BREC select a color scheme for the new playground. Please select your favorite.





## How would you like the court to be improved? (Pick one)





# **Zip Code:**





# How old are you?





# Do you live with school aged children?





# How many school aged children are in the home?







#### Please select age ranges for all school aged children in the home. (Choose all that apply)







# Race/Ethnicity: (Choose all that apply)





# What is the approximate total income for the household?

(N = 18)





#### **Other Input**

Please let us know any additional comments, suggestions or feedback you have for park improvements.





#### **Other Input**

Please let us know any additional comments, suggestions or feedback you have for park improvements.

| Response No. | Answer text                                                                         |
|--------------|-------------------------------------------------------------------------------------|
| 1            | Playground needs shade