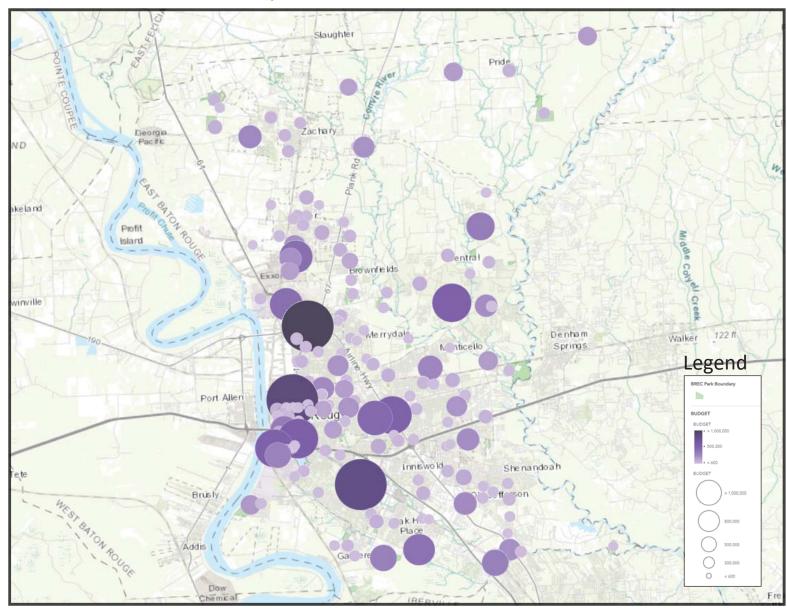

## Top Parks with the highest Proposed Budget

| #  | Facility                        | Historic | Estimated Budget | Design Fee   | Contingency Fee | Historic Fee | Proposed Budget |
|----|---------------------------------|----------|------------------|--------------|-----------------|--------------|-----------------|
| 1  | Scotlandville Parkway           |          | \$1,365,560.00   | \$109,244.80 | \$136,556.00    | \$0.00       | \$1,611,360.80  |
| 2  | Memorial Sports Complex         |          | \$939,390.00     | \$75,151.20  | \$93,939.00     | \$0.00       | \$1,108,480.20  |
| 3  | Perkins Road Community Park     |          | \$878,410.00     | \$70,272.80  | \$87,841.00     | \$0.00       | \$1,036,523.80  |
| 4  | Lovett Road Park                |          | \$731,460.00     | \$58,516.80  | \$73,146.00     | \$0.00       | \$863,122.80    |
| 5  | City-Brooks Community Park      | Yes      | \$560,710.00     | \$44,856.80  | \$56,071.00     | \$61,678.10  | \$723,315.90    |
| 6  | Parkview Park                   |          | \$568,260.00     | \$45,460.80  | \$56,826.00     | \$0.00       | \$670,546.80    |
| 7  | Highland Road Community Park    | Yes      | \$476,560.00     | \$38,124.80  | \$47,656.00     | \$52,421.60  | \$614,762.40    |
| 8  | Greenwell Springs Park          |          | \$515,200.00     | \$41,216.00  | \$51,520.00     | \$0.00       | \$607,936.00    |
| 9  | Independence Community Park     |          | \$504,230.00     | \$40,338.40  | \$50,423.00     | \$0.00       | \$594,991.40    |
| 10 | Baton Rouge Zoo                 |          | \$465,780.00     | \$37,262.40  | \$46,578.00     | \$0.00       | \$549,620.40    |
| 11 | Anna T. Jordan Community Park   | Yes      | \$423,340.00     | \$33,867.20  | \$42,334.00     | \$46,567.40  | \$546,108.60    |
| 12 | Webb Memorial Park And Golf     | Yes      | \$369,360.00     | \$29,548.80  | \$36,936.00     | \$40,629.60  | \$476,474.40    |
| 13 | Palomino Drive Park             |          | \$366,920.00     | \$29,353.60  | \$36,692.00     | \$0.00       | \$432,965.60    |
| 14 | Expressway Park                 |          | \$359,610.00     | \$28,768.80  | \$35,961.00     | \$0.00       | \$424,339.80    |
| 15 | Burbank Park                    |          | \$340,000.00     | \$27,200.00  | \$34,000.00     | \$0.00       | \$401,200.00    |
| 16 | Alaska Street Park              |          | \$321,810.00     | \$25,744.80  | \$32,181.00     | \$0.00       | \$379,735.80    |
| 17 | Airline Highway Park            |          | \$313,330.00     | \$25,066.40  | \$31,333.00     | \$0.00       | \$369,729.40    |
| 18 | North Sherwood Forest Community | Yes      | \$274,250.00     | \$21,940.00  | \$27,425.00     | \$30,167.50  | \$353,782.50    |
| 19 | Flannery Road Park              |          | \$281,830.00     | \$22,546.40  | \$28,183.00     | \$0.00       | \$332,559.40    |
| 20 | Magnolia Mound Plantation       | Yes      | \$254,450.00     | \$20,356.00  | \$25,445.00     | \$27,989.50  | \$328,240.50    |