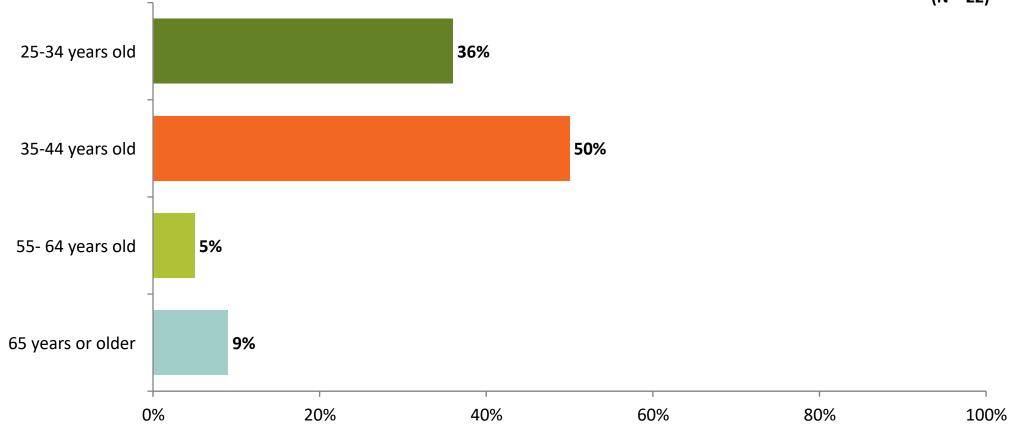

| 465 | 27   | 25     | 10, 25 | 10  | 60  | 16      |
| Trails/Walking Path/Greenway       | 680 | 34   | 35     | 40     | 10  | 100 | 19      |
| Benches/Picnic Tables/Pavilion     | 550 | 28   | 25     | 20     | 0   | 90  | 18      |
| Landscaping/Trees & Plants/Gardens | 405 | 22   | 20     | 20     | 10  | 60  | 14      |
| Total Responses                    | 21  |      |        |        |     |     |         |

#### **Baseball Infrastructure**

#### How often do you use the baseball field?





# concrete slab. What is your preference for the current setup of the sports court? Please let us know your preference for the courts with diagrams provided below.





#### **Soccer Field**

#### How often would you use a soccer field?





# **Zip Code:**





# How old are you?





# Do you live with school aged children?







# How many school aged children are in the home?

20%

(N = 15)53% 27% **13%** 4+ 7%

60%

80%

40%



100%

0%

#### Please select age ranges for all school aged children in the home. (Choose all that apply)





# Race/Ethnicity: (Choose all that apply)





# What is the approximate total income for the household?

23%

20%

40%

60%

80%



100%

(N = 22)

over \$150,000

0%

#### **Other Input**

Please let us know any additional comments, suggestions or feedback you have for park improvements.



#### **Other Input**

Please let us know any additional comments, suggestions or feedback you have for park improvements.

| Response No. | Answer text                                                                          |
|------------