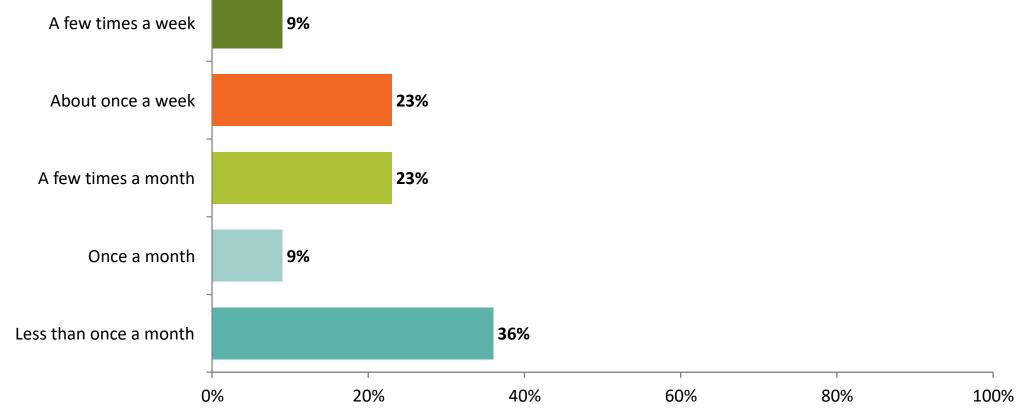

#### Parklawn Neighborhood Park - Site Improvements

Results and Analysis

# How far do you live from Parklawn Park?







#### What type of transportation do you use most often to get to Parklawn Park?





### How often do you visit Parklawn Park?







#### What amenities do you use most at Parklawn Park? Choose your top 2.





If the allocated budget for this project, for example, was an estimated \$100,000, how would you like to see the budget allocated? Provide the percentage amount you would recommend. Please note actual project budgets may be less than or exceed the example amount.

|                                    | Sum | Mean | Median | Mode   | Min | Max | Std.dev |
|------------------------------------|-----|------|--------|--------|-----|-----|---------|
| Courts/Fitness Equipment           | 465 | 27   | 25     | 10, 25 | 10  | 60  | 16      |
| Trails/Walking Path/Greenway       | 680 | 34   | 35     | 40     | 10  | 100 | 19      |
| Benches/Picnic Tables/Pavilion     | 550 | 28   | 25     | 20     | 0   | 90  | 18