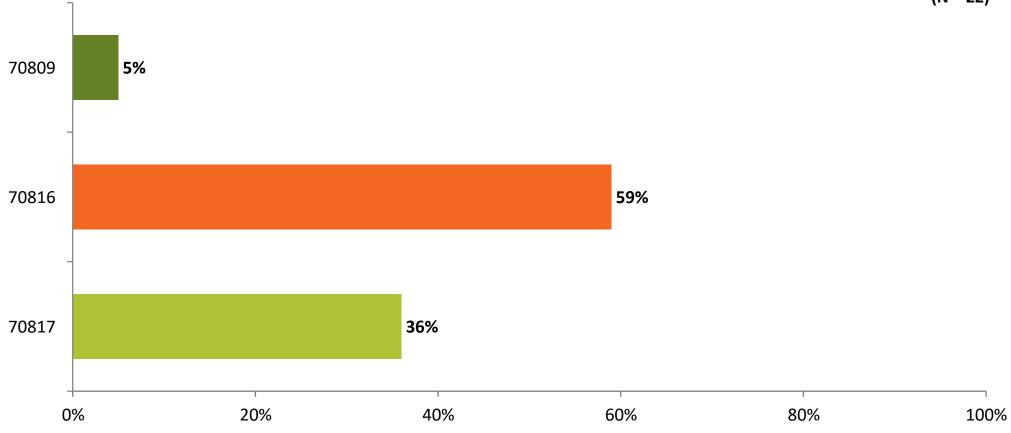

rts/Fitness Equipment           | 465 | 27   | 25     | 10, 25 | 10  | 60  | 16      |
| Trails/Walking Path/Greenway       | 680 | 34   | 35     | 40     | 10  | 100 | 19      |
| Benches/Picnic Tables/Pavilion     | 550 | 28   | 25     | 20     | 0   | 90  | 18      |
| Landscaping/Trees & Plants/Gardens | 405 | 22   | 20     | 20     | 10  | 60  | 14      |
| Total Responses                    | 21  |      |        |        |     |     |         |

#### **Baseball Infrastructure**

#### How often do you use the baseball field?





# concrete slab. What is your preference for the current setup of the sports court? Please let us know your preference for the courts with diagrams provided below.





#### **Soccer Field**

#### How often would you use a soccer field?





# **Zip Code:**





# How old are you?





# Do you live with school aged children?







# How many school aged children are in the home?

20%

(N = 15)53% 27% **13%** 4+ 7%

60%

80%

40%



100%

0%

#### Please select age ranges for all school aged children in the home. (Choose all that apply)





# Race/Ethnicity: (Choose all that apply)





# What is the approximate total income for the household?

23%

20%

40%

60%

80%



100%

(N = 22)

over \$150,000

0%

#### **Other Input**

Please let us know any additional comments, suggestions or feedback you have for park improvements.



#### **Other Input**

Please let us know any additional comments, suggestions or feedback you have for park improvements.

| Response No. | Answer text