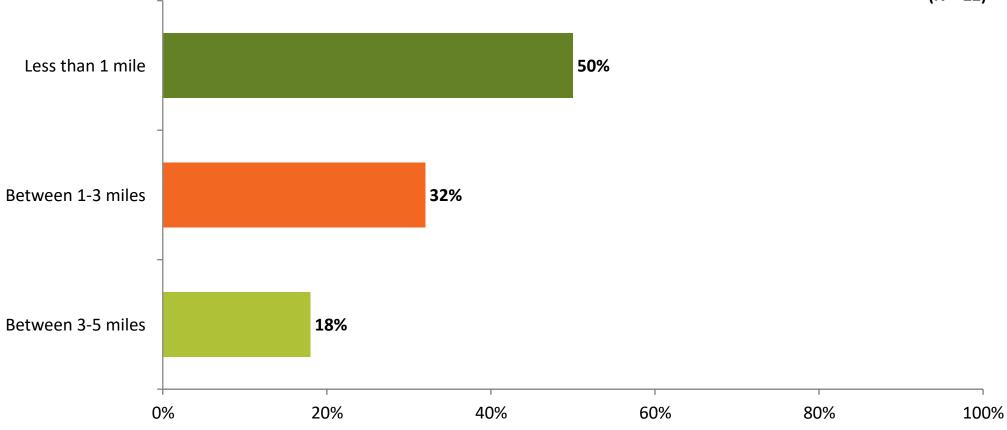

#### Parklawn Neighborhood Park - Site Improvements

Results and Analysis

# How far do you live from Parklawn Park?







#### What type of transportation do you use most often to get to Parklawn Park?





### How often do you visit Parklawn Park?







#### What amenities do you use most at Parklawn Park? Choose your top 2.





If the allocated budget for this project, for example, was an estimated \$100,000, how would you like to see the budget allocated? Provide the percentage amount you would recommend. Please note actual project budgets may be less than or exceed the example amount.

|                                    | Sum | Mean | Median | Mode   | Min | Max | Std.dev |
|------------------------------------|-----|------|--------|--------|-----|-----|---------|
| Courts/Fitness Equipment           | 465 | 27   | 25     | 10, 25 | 10  | 60  | 16      |
| Trails/Walking Path/Greenway       | 680