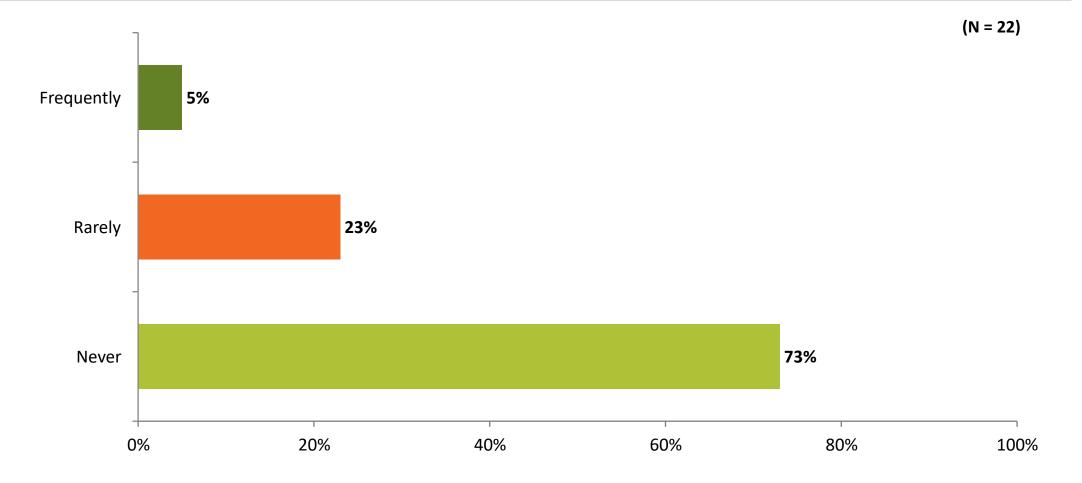

te actual project budgets may be less than or exceed the example amount.

|                                    | Sum | Mean | Median | Mode   | Min | Max | Std.dev |
|------------------------------------|-----|------|--------|--------|-----|-----|---------|
| Courts/Fitness Equipment           | 465 | 27   | 25     | 10, 25 | 10  | 60  | 16      |
| Trails/Walking Path/Greenway       | 680 | 34   | 35     | 40     | 10  | 100 | 19      |
| Benches/Picnic Tables/Pavilion     | 550 | 28   | 25     | 20     | 0   | 90  | 18      |
| Landscaping/Trees & Plants/Gardens | 405 | 22   | 20     | 20     | 10  | 60  | 14      |
| Total Responses                    | 21  |      |        |        |     |     |         |

#### **Baseball Infrastructure**

#### How often do you use the baseball field?





# concrete slab. What is your preference for the current setup of the sports court? Please let us know your preference for the courts with diagrams provided below.





#### **Soccer Field**

#### How often would you use a soccer field?





# **Zip Code:**





# How old are you?





# Do you live with school aged children?







# How many school aged children are in the home?

20%

(N = 15)53% 27% **13%** 4+ 7%

60%

80%

40%



100%

0%

#### Please select age ranges for all school aged children in the home. (Choose all that apply)





# Race/Ethnicity: (Choose all that apply)





# What is the approximate total income for the household?

23%

20%

40%

60%

80%



100%

(N = 22)

over \$150,000

0%

#### **Other Input**

Please let us know any additional comments, suggestions