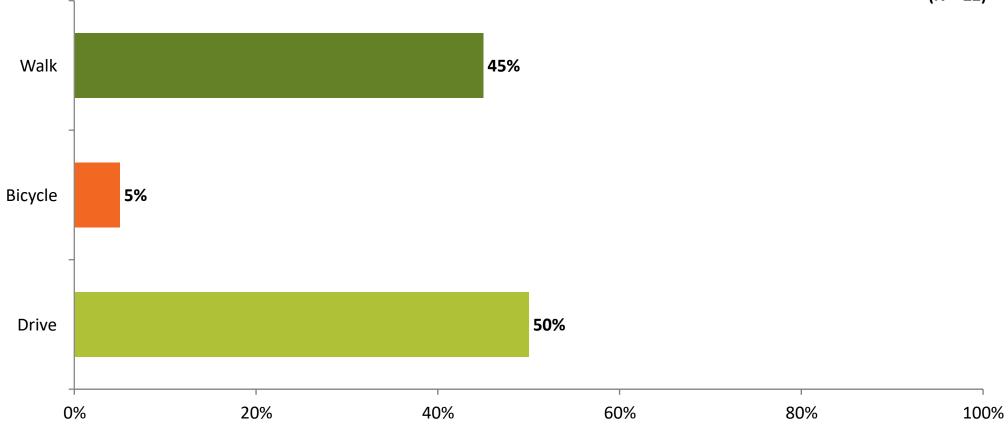

#### Parklawn Neighborhood Park - Site Improvements

Results and Analysis

# How far do you live from Parklawn Park?







#### What type of transportation do you use most often to get to Parklawn Park?





### How often do you visit Parklawn Park?







#### What amenities do you use most at Parklawn Park? Choose your top 2.





If the allocated budget for this project, for example, was an estimated \$100,000, how would you like to see the budget allocated? Provide the percentage amount you would recommend. Please note actual project budgets may be less than or exceed the example amount.

|                                    | Sum | Mean | Median | Mode   | Min | Max | Std.dev |
|------------------------------------|-----|------|--------|--------|-----|-----|---------|
| Courts/Fitness Equipment           | 465 | 27   | 25     | 10, 25 | 10  | 60  | 16      |
| Trails/Walking Path/Greenway       | 680 | 34   | 35     | 40     | 10  | 100 | 19      |
| Benches/Picnic Tables/Pavilion