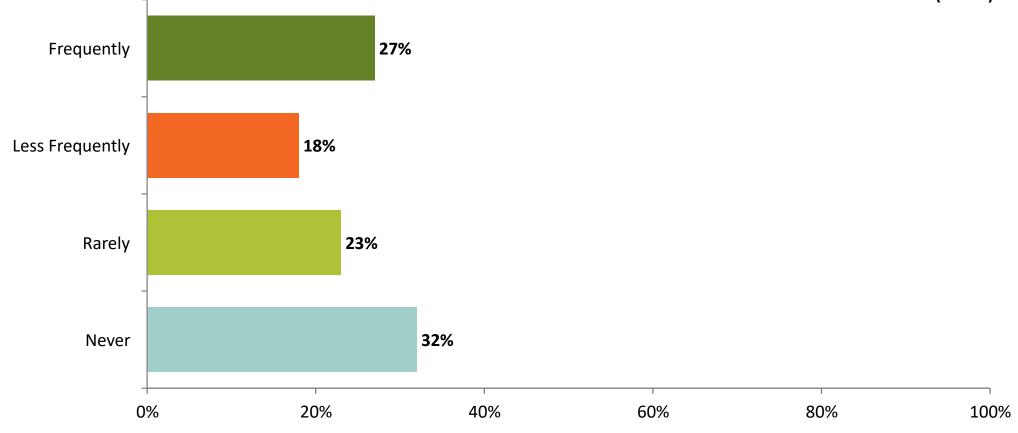

----|---------|
| Courts/Fitness Equipment           | 465 | 27   | 25     | 10, 25 | 10  | 60  | 16      |
| Trails/Walking Path/Greenway       | 680 | 34   | 35     | 40     | 10  | 100 | 19      |
| Benches/Picnic Tables/Pavilion     | 550 | 28   | 25     | 20     | 0   | 90  | 18      |
| Landscaping/Trees & Plants/Gardens | 405 | 22   | 20     | 20     | 10  | 60  | 14      |
| Total Responses                    | 21  |      |        |        |     |     |         |

#### **Baseball Infrastructure**

#### How often do you use the baseball field?





# concrete slab. What is your preference for the current setup of the sports court? Please let us know your preference for the courts with diagrams provided below.





#### **Soccer Field**

#### How often would you use a soccer field?





# **Zip Code:**





# How old are you?





# Do you live with school aged children?







# How many school aged children are in the home?

20%

(N = 15)53% 27% **13%** 4+ 7%

60%

80%

40%



100%

0%

#### Please select age ranges for all school aged children in the home. (Choose all that apply)





# Race/Ethnicity: (Choose all that apply)





# What is the approximate total income for the household?

23%

20%

40%

60%

80%



100%

(N = 22)

over \$150,000

0%

#### **Other Input**

Please let us know any additional comments, suggestions or feedback you have for park improvements.



#### **Other Input**

Please let us know any additional comments, suggestions or feedback you have for park improvements.

| Response No. | Answer text