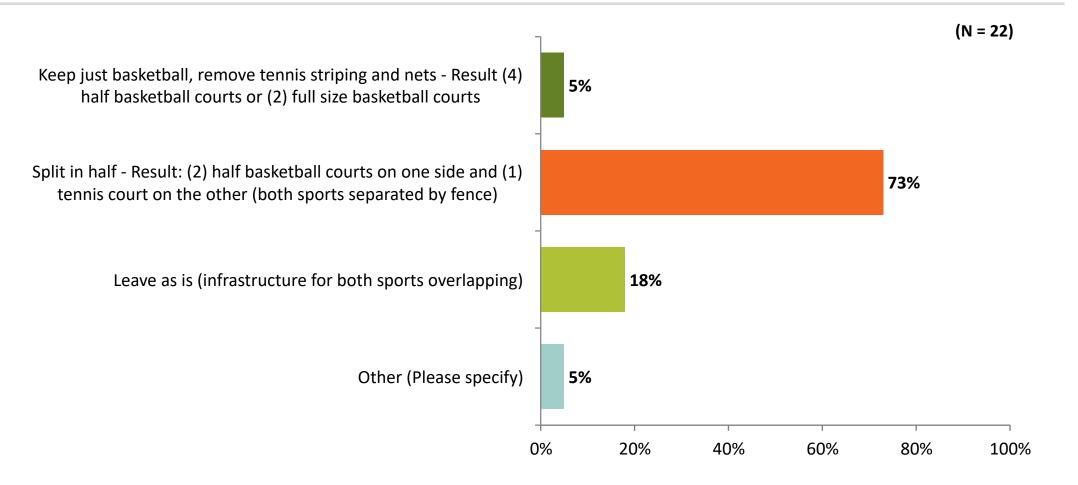

# concrete slab. What is your preference for the current setup of the sports court? Please let us know your preference for the courts with diagrams provided below.