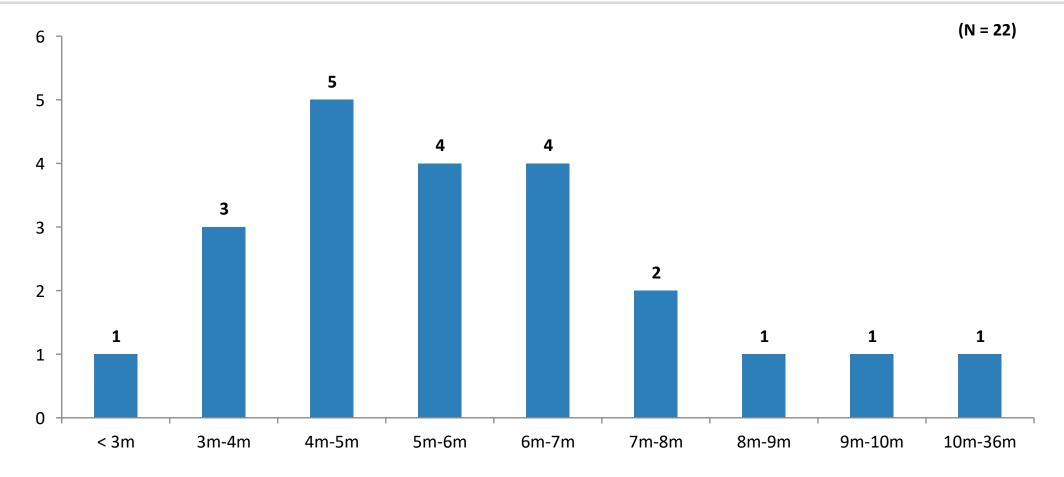

# Time to complete the survey

# Time to complete the survey (Continued)

| Field                 | Min    | Max     | Mean   | Standard Deviation | Responses | Sum     |
|-----------------------|--------|---------|--------|--------------------|-----------|---------|
| Duration (in seconds) | 169.00 | 2154.00 | 411.95 | 393.72             | 22        | 9063.00 |