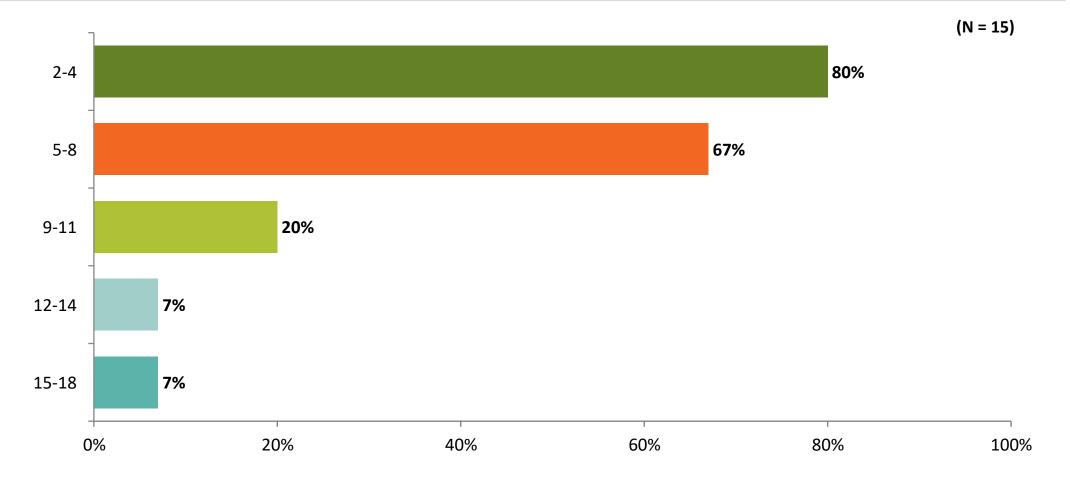

# How many school aged children are in the home?

20%

(N = 15)53% 27% **13%** 4+ 7%

60%

80%

40%

100%

0%