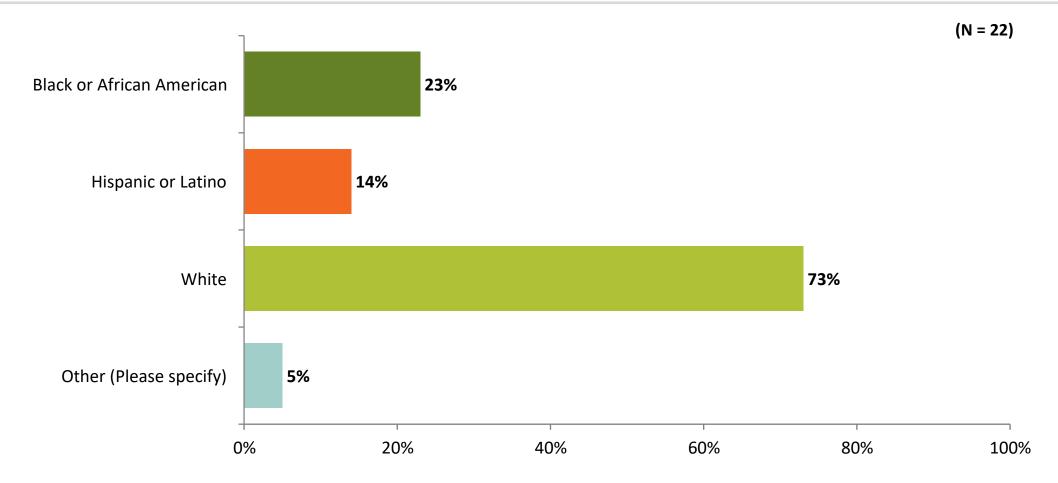

0     | 10  | 60  | 14      |
| Total Responses                    | 21  |      |        |        |     |     |         |

#### **Baseball Infrastructure**

#### How often do you use the baseball field?





# concrete slab. What is your preference for the current setup of the sports court? Please let us know your preference for the courts with diagrams provided below.





#### **Soccer Field**

#### How often would you use a soccer field?





# **Zip Code:**





# How old are you?





# Do you live with school aged children?







# How many school aged children are in the home?

20%

(N = 15)53% 27% **13%** 4+ 7%

60%

80%

40%



100%

0%

#### Please select age ranges for all school aged children in the home. (Choose all that apply)





# Race/Ethnicity: (Choose all that apply)





# What is the approximate total income for the household?

23%

20%

40%

60%

80%



100%

(N = 22)

over \$150,000

0%

#### **Other Input**

Please let us know any additional comments, suggestions or feedback you have for park improvements.



#### **Other Input**

Please let us know any additional comments, suggestions or feedback you have for park improvements.

| Response No. | Answer text                                                                          |
|--------------|--------------------------------------------------------------------------------------|
| 3            | Better maintenance.                                                                  |
| 4            | Ability to use park restrooms for children                                           |
| 5