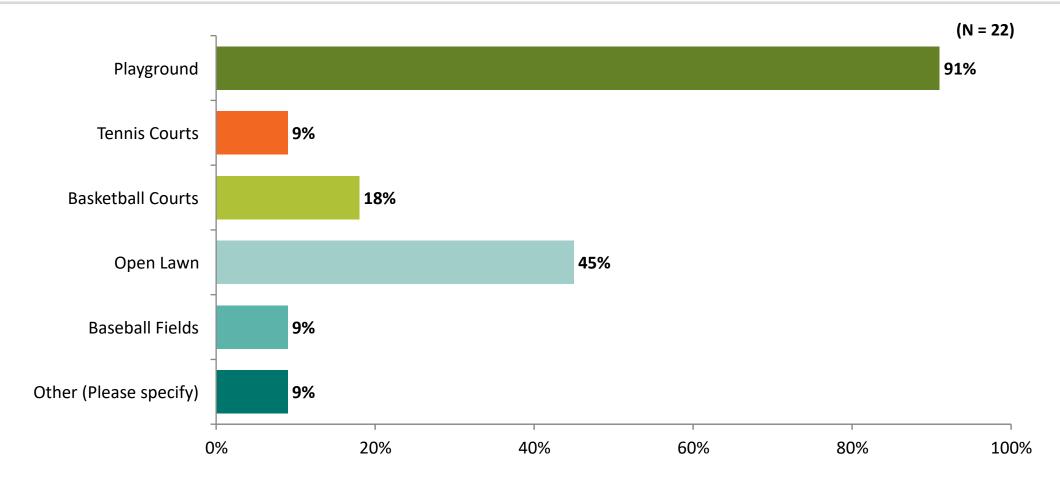

#### What amenities do you use most at Parklawn Park? Choose your top 2.

If the allocated budget for this project, for example, was an estimated \$100,000, how would you like to see the budget allocated? Provide the percentage amount you would recommend. Please note actual project budgets may be less than or exceed the example amount.