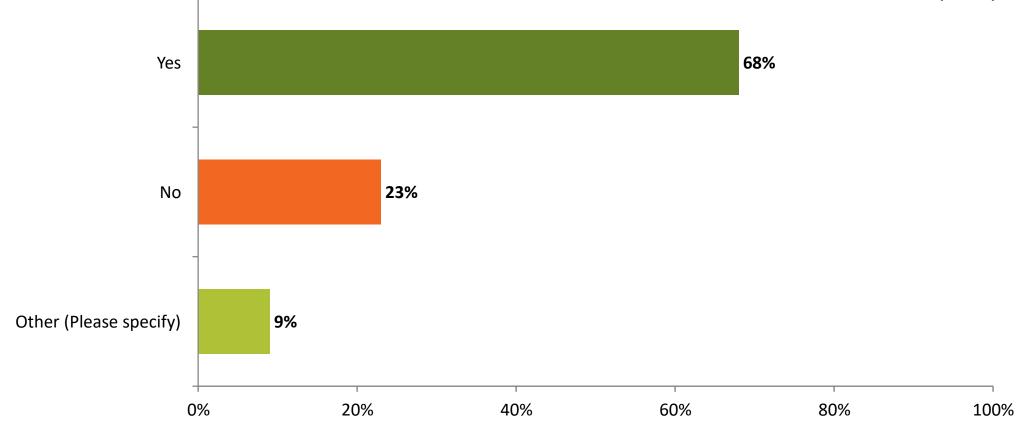

0  | 16      |
| Trails/Walking Path/Greenway       | 680 | 34   | 35     | 40     | 10  | 100 | 19      |
| Benches/Picnic Tables/Pavilion     | 550 | 28   | 25     | 20     | 0   | 90  | 18      |
| Landscaping/Trees & Plants/Gardens | 405 | 22   | 20     | 20     | 10  | 60  | 14      |
| Total Responses                    | 21  |      |        |        |     |     |         |

#### **Baseball Infrastructure**

#### How often do you use the baseball field?





# concrete slab. What is your preference for the current setup of the sports court? Please let us know your preference for the courts with diagrams provided below.





#### **Soccer Field**

#### How often would you use a soccer field?





# **Zip Code:**





# How old are you?





# Do you live with school aged children?







# How many school aged children are in the home?

20%

(N = 15)53% 27% **13%** 4+ 7%

60%

80%

40%



100%

0%

#### Please select age ranges for all school aged children in the home. (Choose all that apply)





# Race/Ethnicity: (Choose all that apply)





# What is the approximate total income for the household?

23%

20%

40%

60%

80%



100%

(N = 22)

over \$150,000

0%

#### **Other Input**

Please let us know any additional comments, suggestions or feedback you have for park improvements.



#### **Other Input**

Please let us know any additional comments, suggestions or feedback you have for park improvements.

| Response No. | Answer text                                                                          |
|--------------|---------------------------------------------