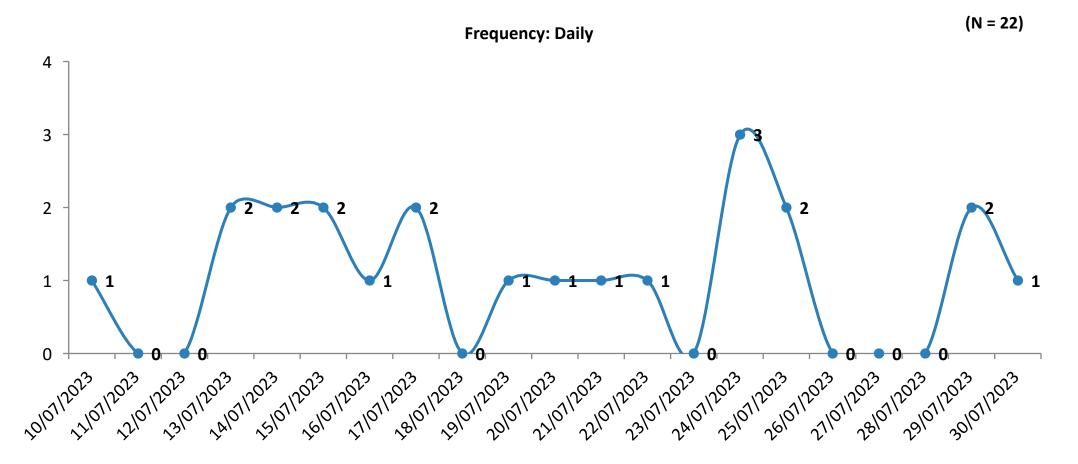

| Park could really use restroom facility and covered Pavillion or shelter area                                                          |
| 22           | Exercise equipment needed                                                                                                              |



# Time to complete the survey





# Time to complete the survey (Continued)

| Field                 | Min    | Max     | Mean   | Standard Deviation | Responses | Sum     |
|-----------------------|--------|---------|--------|--------------------|-----------|---------|
| Duration (in seconds) | 169.00 | 2154.00 | 411.95 | 393.72             | 22        | 9063.00 |

# Channel by which participant accessed the survey



# Response rate for the survey





#### Participation trend over time