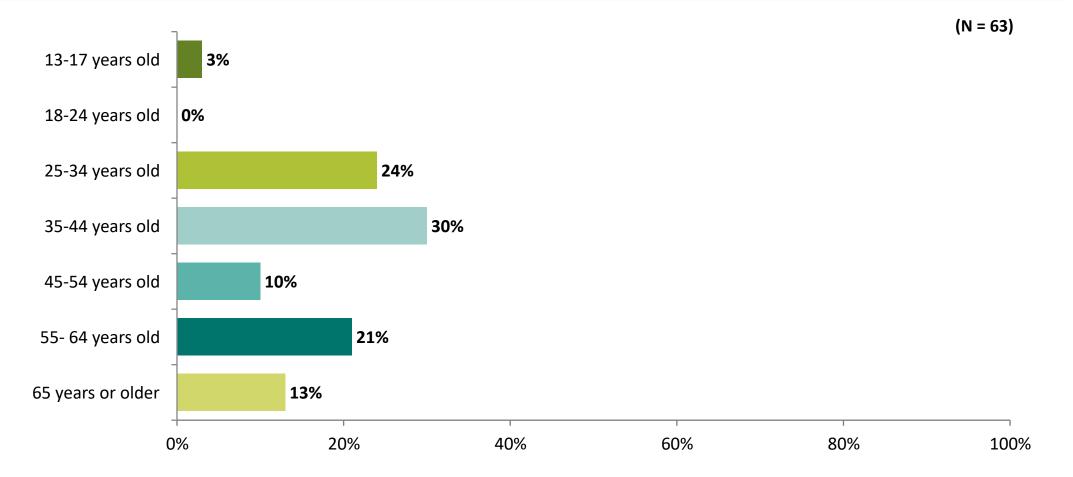

41   | 40     | N/A  | 0   | 100 | 31      |
| Covered picnic/gathering area           | 1300 | 42   | 30     | N/A  | 0   | 100 | 33      |
| Baseball Field Improvements             | 417  | 26   | 20     | N/A  | 0   | 100 | 28      |
| Outdoor Fitness Equipment               | 652  | 30   | 25     | N/A  | 0   | 100 | 33      |
| Tennis/Basketball Court<br>Improvements | 543  | 32   | 25     | N/A  | 0   | 100 | 31      |
| Open field/recreation area              | 124  | 10   | 5      | N/A  | 0   | 25  | 10      |
| Total Responses                         | 46   |      |        |      |     |     |         |



### If removed, what would you like to replace the current recreation center with?





# What age group is most likely to use the new play equipment?





# How old are you?





# Do you live with school aged children?





## How many school aged children are in the home?





### Please select age ranges for all school aged children in the home. (Choose all that apply)



(N = 38)



# **Race/Ethnicity: (Choose all that apply)**





## What is the approximate total income for the household?





Other Input Please let us know any additional comments, suggestions or feedback you have for park improvements.





#### Other Input Please let us know any additional comments, suggestions or feedback you have for park improvements.

| Response No. | Answer text                                                                                                                                          |
|--------------|---------------------------------------------------