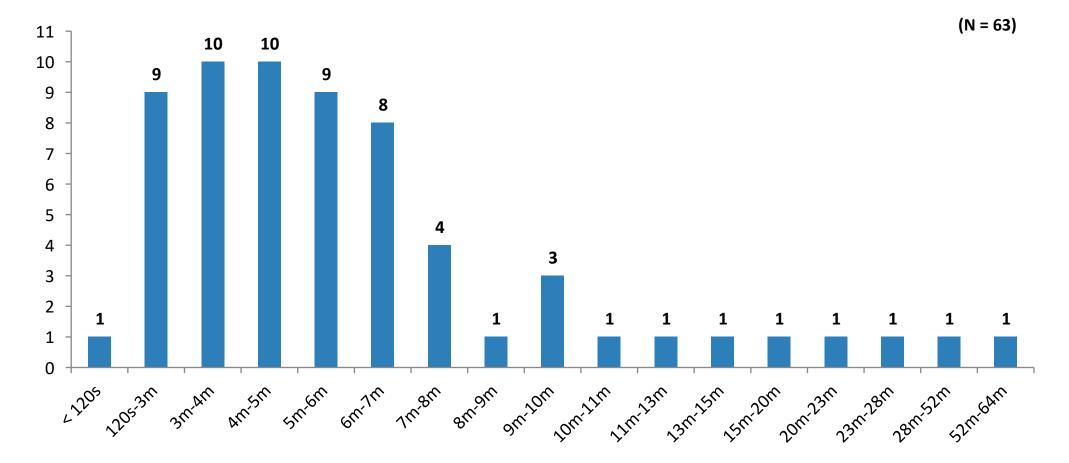

## Time to complete the survey

# Time to complete the survey (Continued)

| Field                 | Min    | Max     | Mean   | Standard Deviation | Responses | Sum      |
|-----------------------|--------|---------|--------|--------------------|-----------|----------|
| Duration (in seconds) | 120.00 | 3825.00 | 467.94 | 607.91             | 63        | 29480.00 |