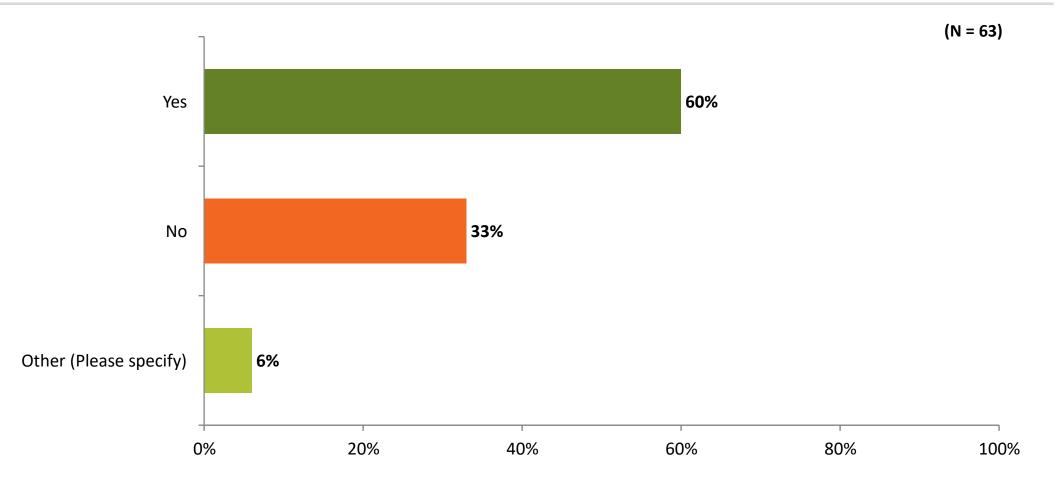

Covered picnic/gathering area           | 1300 | 42   | 30     | N/A  | 0   | 100 | 33      |
| Baseball Field Improvements             | 417  | 26   | 20     | N/A  | 0   | 100 | 28      |
| Outdoor Fitness Equipment               | 652  | 30   | 25     | N/A  | 0   | 100 | 33      |
| Tennis/Basketball Court<br>Improvements | 543  | 32   | 25     | N/A  | 0   | 100 | 31      |
| Open field/recreation area              | 124  | 10   | 5      | N/A  | 0   | 25  | 10      |
| Total Responses                         | 46   |      |        |      |     |     |         |



### If removed, what would you like to replace the current recreation center with?





# What age group is most likely to use the new play equipment?





# How old are you?





# Do you live with school aged children?





## How many school aged children are in the home?





### Please select age ranges for all school aged children in the home. (Choose all that apply)



(N = 38)



# **Race/Ethnicity: (Choose all that apply)**





## What is the approximate total income for the household?





Other Input Please let us know any additional comments, suggestions or feedback you have for park improvements.





#### Other Input Please let us know any additional comments, suggestions or feedback you have for park improvements.

| Response No. | Answer text                                                                                                                                          |
|--------------|-------------------------------------------------------------------------------------------------