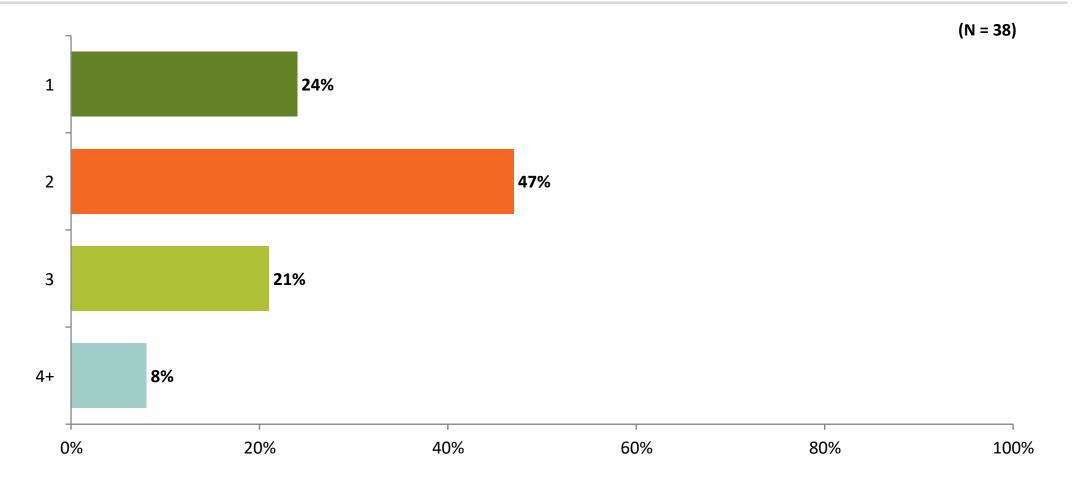

| 30     | N/A  | 0   | 100 | 33      |
| Baseball Field Improvements             | 417  | 26   | 20     | N/A  | 0   | 100 | 28      |
| Outdoor Fitness Equipment               | 652  | 30   | 25     | N/A  | 0   | 100 | 33      |
| Tennis/Basketball Court<br>Improvements | 543  | 32   | 25     | N/A  | 0   | 100 | 31      |
| Open field/recreation area              | 124  | 10   | 5      | N/A  | 0   | 25  | 10      |
| Total Responses                         | 46   |      |        |      |     |     |         |



### If removed, what would you like to replace the current recreation center with?





# What age group is most likely to use the new play equipment?





# How old are you?





# Do you live with school aged children?





## How many school aged children are in the home?





### Please select age ranges for all school aged children in the home. (Choose all that apply)



(N = 38)



# **Race/Ethnicity: (Choose all that apply)**





## What is the approximate total income for the household?





Other Input Please let us know any additional comments, suggestions or feedback you have for park improvements.





#### Other Input Please let us know any additional comments, suggestions or feedback you have for park improvements.

| Response No. | Answer text                                                                                                                                          |
|--------------|------------------------------------------------------------------------------------------------------------------------------------------------------|