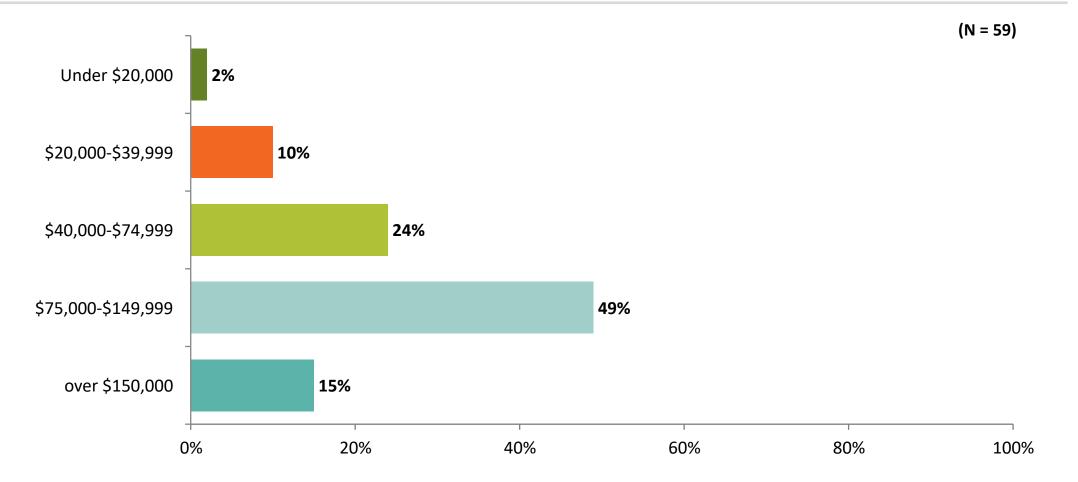

## What is the approximate total income for the household?

Other Input Please let us know any additional comments, suggestions or feedback you have for park improvements.