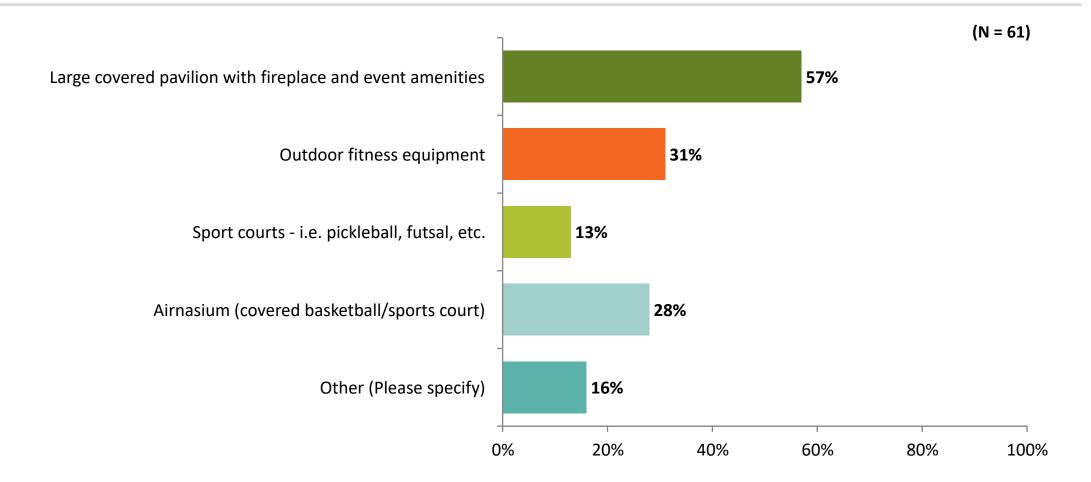

### If removed, what would you like to replace the current recreation center with?