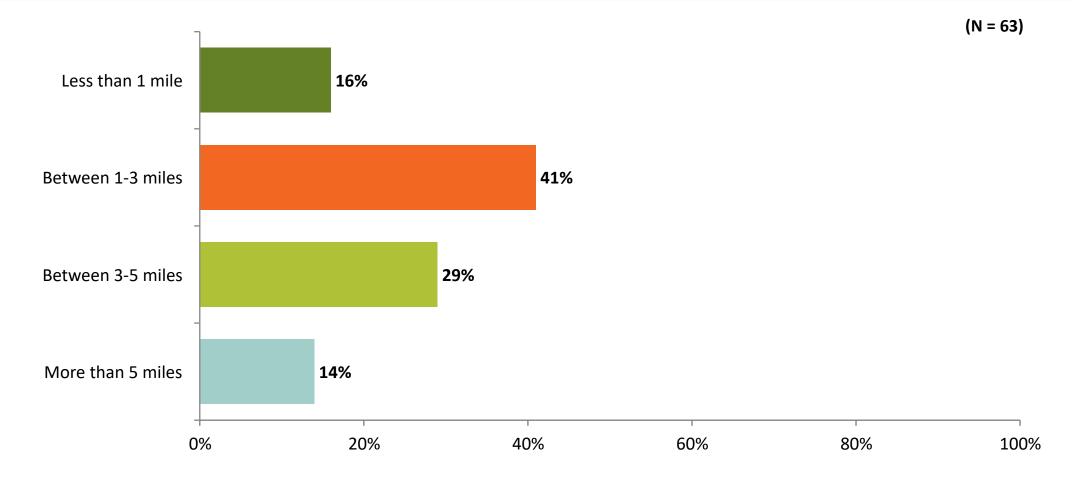

## **Pride Park - Site Improvements**

**Results and Analysis** 



# How far do you live from Pride Park?





### What type of transportation do you use most often to get to Pride Park?





# How often do you visit Pride Park?





### Do you attend large family or community events at Pride Park?





### What amenities do you use most at Pride Park? Choose your top 2.





# If you had \$100, how would you spend it on the following?

|                                         | Sum  | Mean | Median | Mode | Min | Max | Std.dev |
|-----------------------------------------|------|------|--------|------|-----|-----|---------|
| Perimeter walking loop                  | 1217 | 41   | 40     | N/A  | 0   | 100 | 31      |
| Covered picnic/gathering area           | 1300 | 42   | 30     | N/A  | 0   | 100 | 33      |
| Baseball Field Improvements             | 417  | 26   | 20     | N/A  | 0   | 10