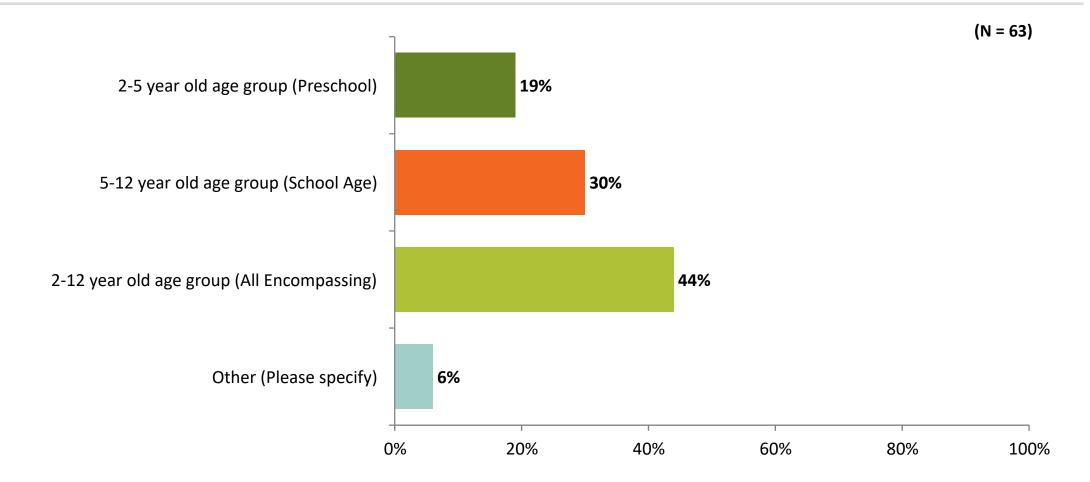

| 1217 | 41   | 40     | N/A  | 0   | 100 | 31      |
| Covered picnic/gathering area           | 1300 | 42   | 30     | N/A  | 0   | 100 | 33      |
| Baseball Field Improvements             | 417  | 26   | 20     | N/A  | 0   | 100 | 28      |
| Outdoor Fitness Equipment               | 652  | 30   | 25     | N/A  | 0   | 100 | 33      |
| Tennis/Basketball Court<br>Improvements | 543  | 32   | 25     | N/A  | 0   | 100 | 31      |
| Open field/recreation area              | 124  | 10   | 5      | N/A  | 0   | 25  | 10      |
| Total Responses                         | 46   |      |        |      |     |     |         |



### If removed, what would you like to replace the current recreation center with?





# What age group is most likely to use the new play equipment?





# How old are you?





# Do you live with school aged children?





## How many school aged children are in the home?





### Please select age ranges for all school aged children in the home. (Choose all that apply)



(N = 38)



# **Race/Ethnicity: (Choose all that apply)**





## What is the approximate total income for the household?





Other Input Please let us know any additional comments, suggestions or feedback you have for park improvements.





#### Other Input Please let us know any additional comments, suggestions or feedback you have for park improvements.

| Response No. | Answer text                                                                                                                                          |
|--------------|---------------------------