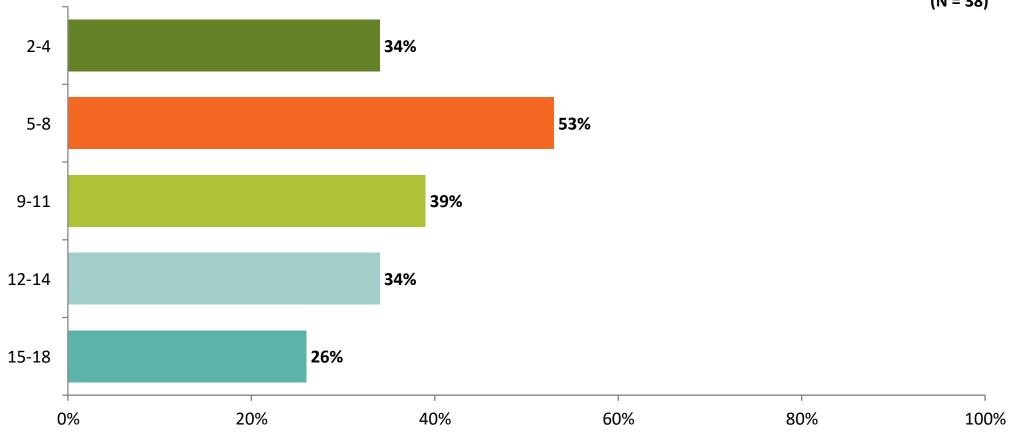

### Please select age ranges for all school aged children in the home. (Choose all that apply)

(N = 38)