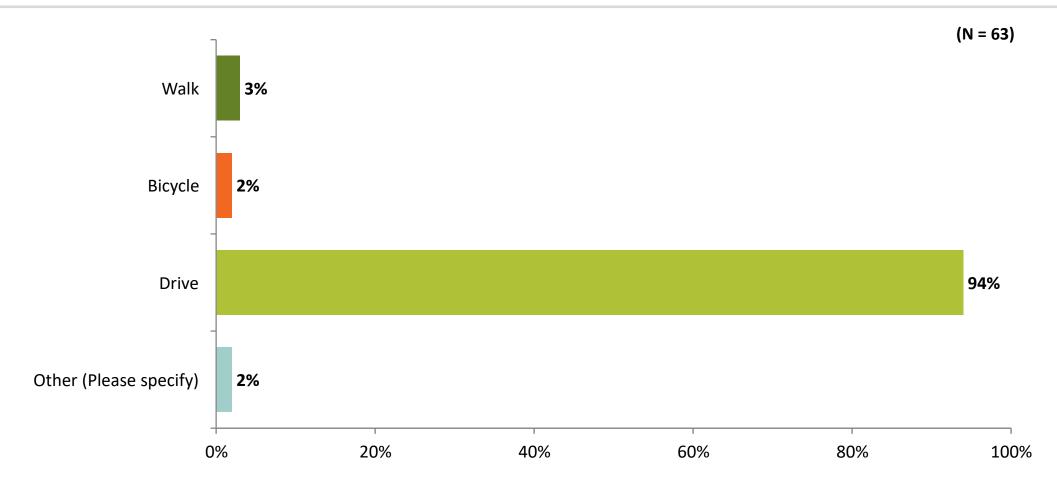

## **Pride Park - Site Improvements**

**Results and Analysis** 



# How far do you live from Pride Park?





### What type of transportation do you use most often to get to Pride Park?





# How often do you visit Pride Park?





### Do you attend large family or community events at Pride Park?





### What amenities do you use most at Pride Park? Choose your top 2.





# If you had \$100, how would you spend it on the following?

|                                         | Sum  | Mean | Median | Mode | Min | Max | Std.dev |
|-----------------------------------------|------|------|--------|------|-----|-----|---------|
| Perimeter walking loop                  | 1217 | 41   | 40     | N/A  | 0   | 100 | 31      |
| Covered picnic/gathering area           | 1300 | 42   | 30     | N/A  | 0   | 100 | 33      |
| Baseball Field Improvements             | 417  | 26   | 20     | N/A  | 0   | 100 | 28      |
| Outdoor Fitness Equipment               | 652  | 30   | 25     |