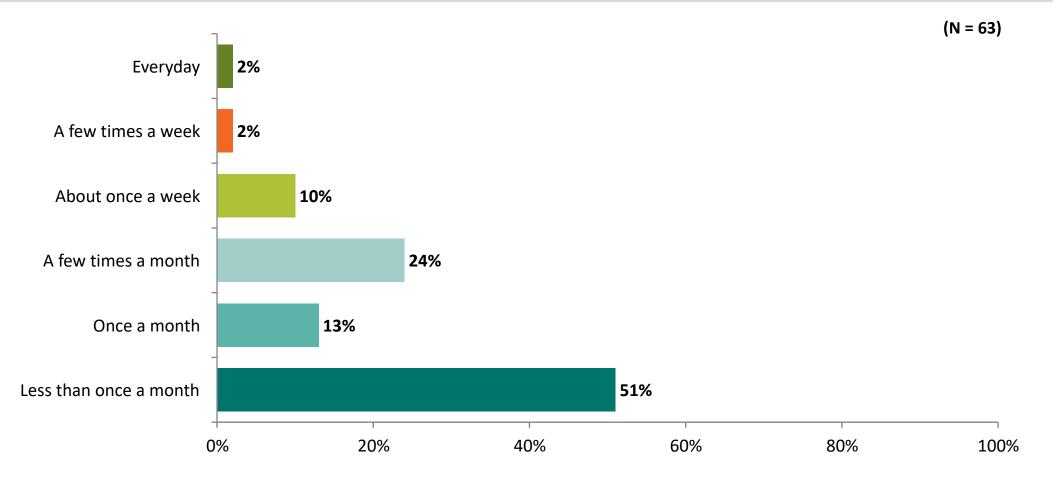

## **Pride Park - Site Improvements**

**Results and Analysis** 



# How far do you live from Pride Park?





### What type of transportation do you use most often to get to Pride Park?





# How often do you visit Pride Park?





### Do you attend large family or community events at Pride Park?





### What amenities do you use most at Pride Park? Choose your top 2.





# If you had \$100, how would you spend it on the following?

|                                         | Sum  | Mean | Median | Mode | Min | Max | Std.dev |
|-----------------------------------------|------|------|--------|------|-----|-----|---------|
| Perimeter walking loop                  | 1217 | 41   | 40     | N/A  | 0   | 100 | 31      |
| Covered picnic/gathering area           | 1300 | 42   | 30     | N/A  | 0   | 100 | 33      |
| Baseball Field Improvements             | 417  | 26   | 20     | N/A  | 0   | 100 | 28      |
| Outdoor Fitness Equipment               | 652  | 30   | 25     | N/A  | 0   | 100 | 33      |
| Tennis/Bask