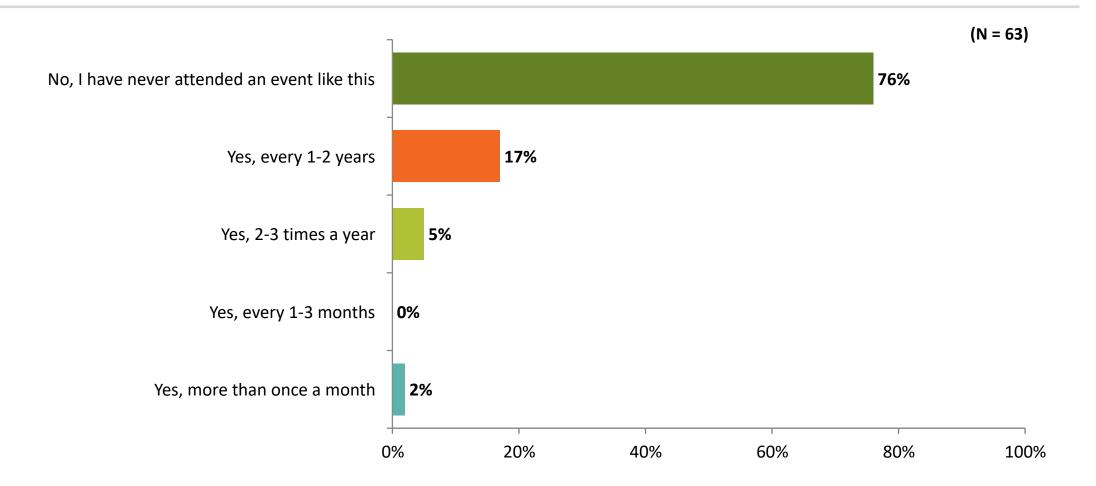

## **Pride Park - Site Improvements**

**Results and Analysis** 



# How far do you live from Pride Park?





### What type of transportation do you use most often to get to Pride Park?





# How often do you visit Pride Park?





### Do you attend large family or community events at Pride Park?





### What amenities do you use most at Pride Park? Choose your top 2.





# If you had \$100, how would you spend it on the following?

|                                         | Sum  | Mean | Median | Mode | Min | Max | Std.dev |
|-----------------------------------------|------|------|--------|------|-----|-----|---------|
| Perimeter walking loop                  | 1217 | 41   | 40     | N/A  | 0   | 100 | 31      |
| Covered picnic/gathering area           | 1300 | 42   | 30     | N/A  | 0   | 100 | 33      |
| Baseball Field Improvements             | 417  | 26   | 20     | N/A  | 0   | 100 | 28      |
| Outdoor Fitness Equipment               | 652  | 30   | 25     | N/A  | 0   | 100 | 33      |
| Tennis/Basketball Court<br>Improvements | 543  | 32   | 25     | N/A  | 0   | 100