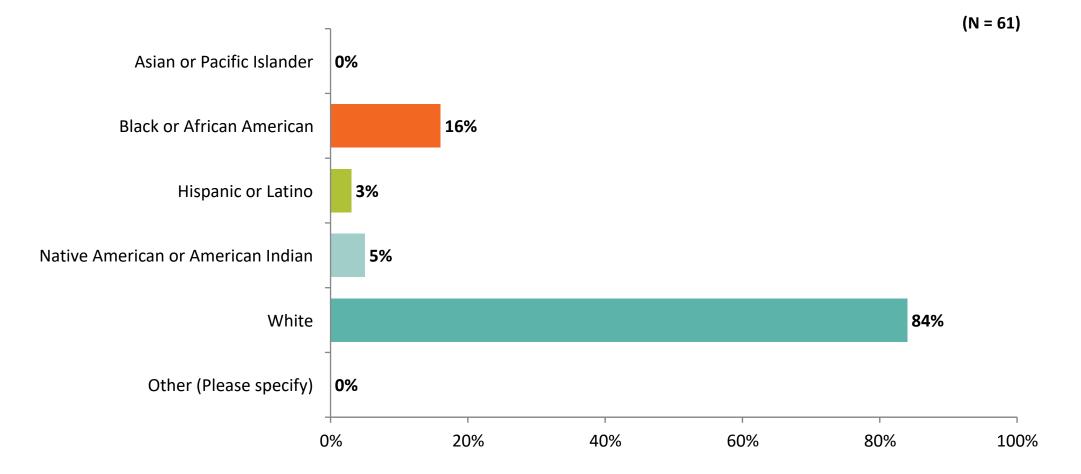

nt               | 652  | 30   | 25     | N/A  | 0   | 100 | 33      |
| Tennis/Basketball Court<br>Improvements | 543  | 32   | 25     | N/A  | 0   | 100 | 31      |
| Open field/recreation area              | 124  | 10   | 5      | N/A  | 0   | 25  | 10      |
| Total Responses                         | 46   |      |        |      |     |     |         |



### If removed, what would you like to replace the current recreation center with?





# What age group is most likely to use the new play equipment?





# How old are you?





# Do you live with school aged children?





## How many school aged children are in the home?





### Please select age ranges for all school aged children in the home. (Choose all that apply)



(N = 38)



# **Race/Ethnicity: (Choose all that apply)**





## What is the approximate total income for the household?





Other Input Please let us know any additional comments, suggestions or feedback you have for park improvements.





#### Other Input Please let us know any additional comments, suggestions or feedback you have for park improvements.

| Response No. | Answer text                                                                                                                                          |
|--------------|------------------------------------------------------------------------------------------------------------------------------------------------------|
| 4            | There needs to be something for everyone in the community. Young kids will involve the parents.<br>Older groups need something to keep them acti