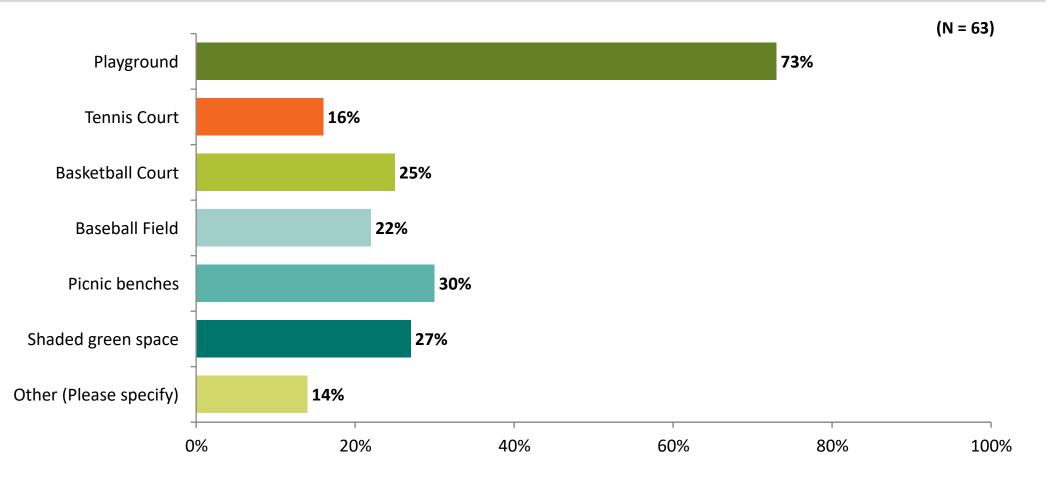

## **Pride Park - Site Improvements**

**Results and Analysis** 



# How far do you live from Pride Park?





### What type of transportation do you use most often to get to Pride Park?





# How often do you visit Pride Park?





### Do you attend large family or community events at Pride Park?





### What amenities do you use most at Pride Park? Choose your top 2.





# If you had \$100, how would you spend it on the following?

|                                         | Sum  | Mean | Median | Mode | Min | Max | Std.dev |
|-----------------------------------------|------|------|--------|------|-----|-----|---------|
| Perimeter walking loop                  | 1217 | 41   | 40     | N/A  | 0   | 100 | 31      |
| Covered picnic/gathering area           | 1300 | 42   | 30     | N/A  | 0   | 100 | 33      |
| Baseball Field Improvements             | 417  | 26   | 20     | N/A  | 0   | 100 | 28      |
| Outdoor Fitness Equipment               | 652  | 30   | 25     | N/A  | 0   | 100 | 33      |
| Tennis/Basketball Court<br>Improvements | 543  | 32   | 25     | N/A  | 0   | 100 | 31      |
| Open field/recreation area              | 124  | 10   | 5