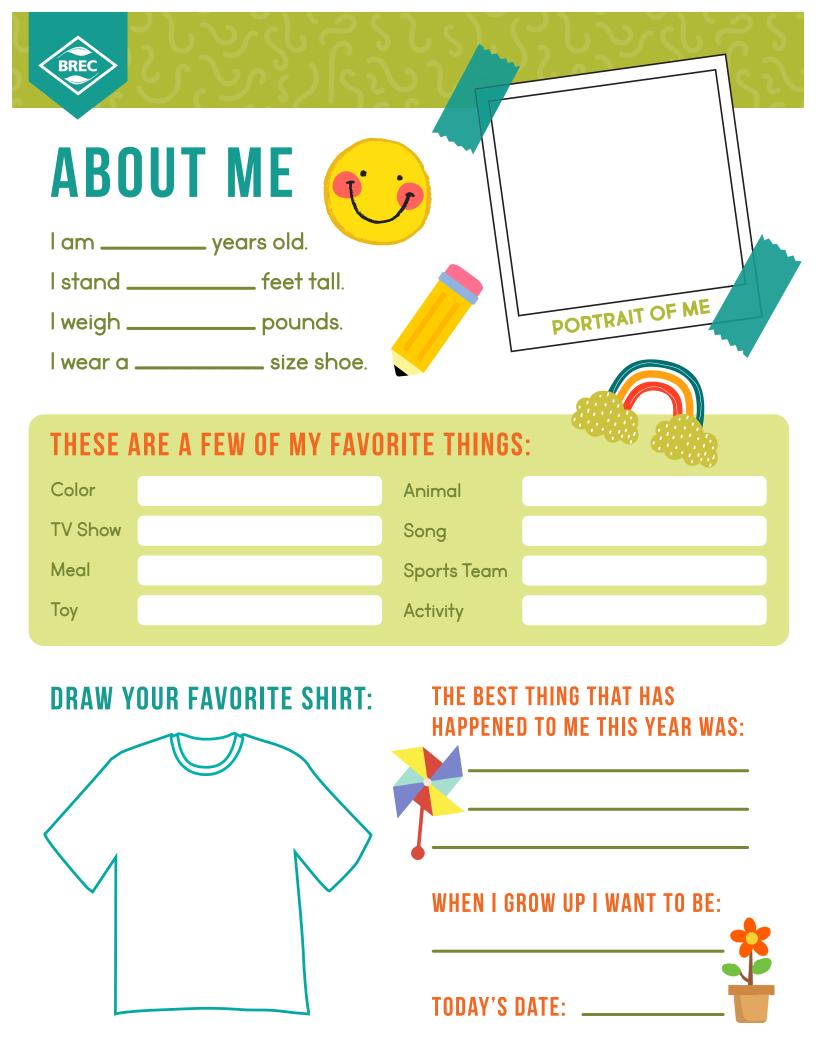

#### **DRAW YOUR HOUSE:**

**FAVORITE BREC PARK** 

**TODAY'S WEATHER:** 



| In my neighborhood I've seen people | 2 |
|-------------------------------------|---|
| How are you connecting with others? |   |
| How are you staying active at home? | • |

What is the first thing you want to do in the park?











| DEAR |      | DATE: |             |
|------|------|-------|-------------|
|      |      |       |             |
|      |      |       |             |
|      |      |       |             |
|      |      |       |             |
|      |      |       |             |
|      |      |       |             |
|      |      |       |             |
|      |      |       |             |
| MAIL |      |       |             |
|      |      |       |             |
| MAIL |      |       |